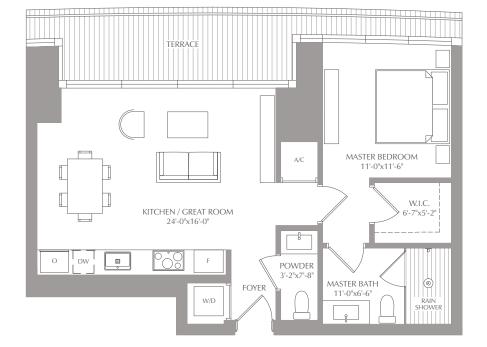

SKY RESIDENCES

**RESIDENCE 08** 

LEVEL 46 THROUGH 51

1 BEDROOM 1.5 BATHS

| INTERIOR: | 754 | SQ. FT. | 70 | SQ. M. |
|-----------|-----|---------|----|--------|
| EXTERIOR: | 118 | SQ. FT. | 11 | SQ. M. |
| TOTAL:    | 872 | SQ. FT. | 81 | SQ. M. |

STATED SQUARE FOOTAGES AND DIMENSIONS ARE MEASURED TO THE EXTERIOR BOUNDARIES OF THE EXTERIOR WALLS AND THE CENTERLINE OF INTERIOR DEMISING WALLS AND IN FACT VARY FROM THE SQUARE FOOTAGE AND DIMENSIONS THAT WOULD BE DETERMINED BY USING THE DESCRIPTION AND DEFINITION OF THE "UNIT" SET FORTH IN THE DECLARATION (WHICH GENERALLY ONLY INCLUDES THE INTERIOR AIRSPACE BETWEEN THE PERIMETER WALLS AND EXCLUDES ALL INTERIOR STRUCTURAL COMPONENTS AND OTHER COMMON ELEMENTS). THIS METHOD IS GENERALLY USED IN SALES MATTERIALS AND IS PROVIDED TO ALLOW A PROSPECTIVE BUYER TO COMPARE THE UNITS IN OTHER CONDOMINIUM PROJECTS THAT UTILIZE THE SAME METHOD. FOR YOUR REFERENCE, THE AREA OF THE UNIT, DETERMINED IN ACCORDANCE WITH THESE DEFINED UNIT BOUNDARIES, IS 915 SO. TT. MEASUREMENTS OF ROOMS SET FORTH ON THIS FLOOR PLAN ARE GENERALLY TAKEN AT THE FARTHEST POINTS OF EACH GIVEN ROOM (AS IF THE ACTINED, SIGN THE ACCORDANCE WITH AND Y CUTOUTS OR VARIATIONS. ACCORDINGLY, THE AREA OF THE ACTIVALE ON WITH ACTUAL CONSTRUCTION, AND ALL FLOOR PLAN ARE GENERALLY AKEN AT THE FARTHEST POINTS OF EACH GIVEN WITH ACTUAL CONSTRUCTION, AND ALL FLOOR PLANS, SPECIFICATIONS AND SPECIFICATIONS OF APPLIANCES, SOFTIS, FLOOR COVERINGS AND OTHER MATTERS OF DETAIL, INCLUDIED IN EACH MUNT, ITEMS OF FINISH AND DECORATION, ARE CONCEPTUAL ONLY AND ARE NOT NECESSARILY ACCURATELY FROM THE OXING THE DETAIL ONLY AND ARE NOT NECESSARILY ACCURATELY FROM THE OXING OF FINISH AND DECORATION, ARE CONCEPTUAL ONLY AND ARE NOT NECESSARILY ACCURATELY FILLED THE SOFTING DURING AND SPECIFICATIONS FOR THE DEVELOPMENT. ALL DIMENSIONS ARE ESTIMATES WHICH WILL VARY WITH ACTUAL CONSTRUCTION, AND ALL FLOOR PLANS, SPECIFICATIONS OF FINISH AND DECORATION, ARE CONCEPTUAL ONLY AND ARE NOT NECESSARILY ACCURATELY FILLED THE ACTIVES OF FINISH AND DECORATION, ARE CONCEPTUAL ONLY AND ARE NOT NECESSARILY ACCURATELY FILL FILL FILLED.